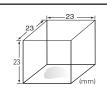

r global warming
- 4 ) Intelligent controller. auto for making ice, release ice , cleaning and trouble alarm.
- 5 ) Adopt SS304 and ABS for ice machine. ice bin designed with interior rounded corners for easy cleaning with PE injection molding process makes smooth and beautiful surface, strong and durable.
- 6) Easy cleaning, Pour the cleaning liquid into the water trough. Only 35 minutes to run a cycle.
- 7) Easy for repair and service. Removable air filter, water-trough, distribution tube for fast and efficient cleaning, lower labor cost.
- 8) The main components (First well-known international brands). Unique evaporator design with more efficient and energy-saving.
- 9) Perfect for hotels, restaurants, coffee shops, convenience stores, beverage stores, etc. quickly cooling drinks.







M: Cube
Weight: 11g
Water content: 2%
Dimension: 23\*23\*23mm























# **HISAKAGE**

## **Ice Maker**



## **Specifications**

| oling  | Model   | Ice Type | Ice Prpduction 24 Hours (Air/Water) |                     | Power Usage  |                |
|--------|---------|----------|-------------------------------------|---------------------|--------------|----------------|
|        |         |          | 21°C Air/10°C Water                 | 32°C Air/21°C Water | (Kwh/100lbs) | (Usage/100lbs) |
| Air Co | AC-120X | Cube     | 121 lbs.                            | 95 lbs.             | 6.3          | 59L            |
|        |         |          | 55 kg                               | 43 kg               |              |                |