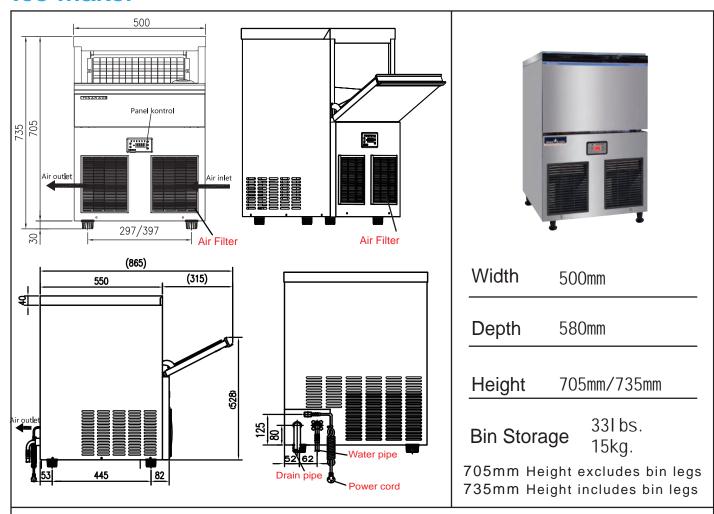

### Model: ☐ AC-120X

AC-120X

### **Electric Specification**

-Rated Voltage: 220V / 50Hz

·Rated Current: 1.5A

-Rated Power: 320W

·Fuse Rating: 10A

#### **Operating Specification**

·BTU Per Hour: 1800(Average)/2300(Peak)

-Ambient Temperature Range: 1.7°C-43.3°C

·Water Temperature Range: 3.2°C-32.2°C

·Potable Water Pressure: 138KPA-550KPA

·Refrigerant: R290