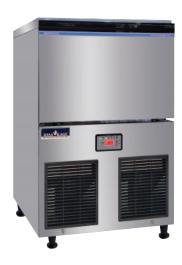

### Model: ☐ AC-120X

AC-120X

### **Electric Specification**

-Rated Voltage: 220V / 50Hz

·Rated Current: 1.5A

-Rated Power: 320W

·Fuse Rating: 10A

#### **Operating Specification**

·BTU Per Hour: 1800(Average)/2300(Peak)

-Ambient Temperature Range: 1.7°C-43.3°C

·Water Temperature Range: 3.2°C-32.2°C

·Potable Water Pressure: 138KPA-550KPA

·Refrigerant: R290

#### **Product Features**

- 1) Flow-type vertical evaporator.evaporation temperature -18°C,ice center temperature -13°C.
- 2) It can still work normally at peak air 43°C.
- 3) Incorporate R290 refrigerant ,which is more efficient and environmentally friendly, lower global warming
- 4 ) Intelligent controller. auto for making ice, release ice , cleaning and trouble alarm.
- 5 ) Adopt SS304 and ABS for ice machine. ice bin designed with interior rounded corners for easy cleaning with PE injection molding process makes smooth and beautiful surface, strong and durable.
- 6) Easy cleaning, Pour the cleaning liquid into the water trough. Only 35 minutes to run a cycle.
- 7) Easy for repair and service. Removable air filter, water-trough, distribution tube for fast and efficient cleaning, lower labor cost.
- 8) The main components (First well-known international brands). Unique evaporator design with more efficient and energy-saving.
- 9) Perfect for hotels, restaurants, coffee shops, convenience stores, beverage stores, etc. quickly cooling drinks.