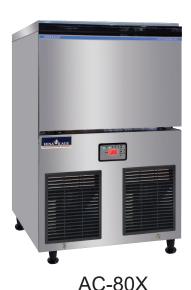

#### Model: ☐ AC-80X

### **Electric Specification**

·Rated Voltage: 220V / 50Hz

·Rated Current: 1.3A

·Rated Power: 285W

·Fuse Rating: 10A

#### **Operating Specification**

·BTU Per Hour:1600(Average)/2000(Peak)

·Ambient Temperature Range: 1.7°C-43.3°C

·Water Temperature Range: 3.2°C-32.2°C

·Potable Water Pressure: 138KPA-550KPA

Refrigerant: R290

#### **Product Features**

- 1) Flow-type vertical evaporator.evaporation temperature -18°C,ice center temperature -13°C.
- 2) It can still work normally at peak air 43°C.
- 3 ) Incorporate R290 refrigerant ,which is more efficient and environmentally friendly, lower global warming
- 4 ) Intelligent controller. auto for making ice, release ice , cleaning and trouble alarm.
- 5 ) Adopt SS304 and ABS for ice machine. ice bin designed with interior rounded corners for easy cleaning with PE injection molding process makes smooth and beautiful surface, strong and durable.
- 6) Easy cleaning, Pour the cleaning liquid into the water trough. Only 35 minutes to run a cycle.
- 7 ) Easy for repair and service. Removable air filter,water-trough,distribution tube for fast and efficient cleaning,lower labor cost.
- 8) The main components (First well-known international brands). Unique evaporator design with more efficient and energy-saving.
- 9) Perfect for hotels, restaurants, coffee shops, convenience stores, beverage stores, etc. quickly cooling drinks.