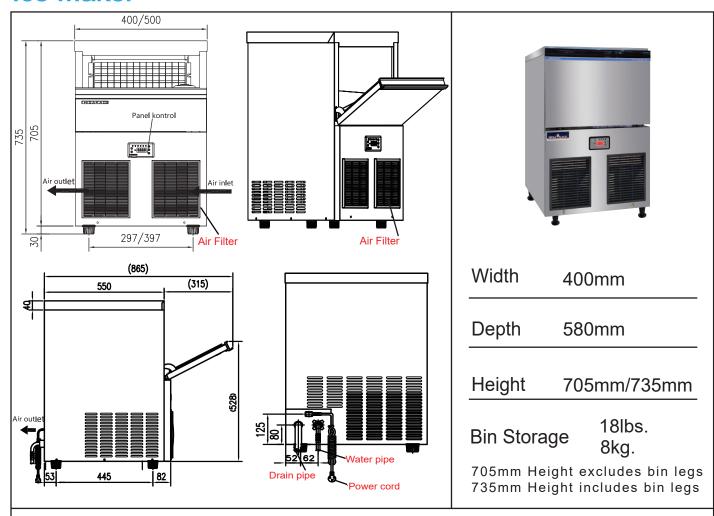

## **HISAKAGE**

#### Ice Maker

#### Model: ☐ AC-80X

#### **Product Features**

- 1) Flow-type vertical evaporator.evaporation temperature -18°C,ice center temperature -13°C.
- 2) It can still work normally at peak air 43°C.
- 3 ) Incorporate R290 refrigerant ,which is more efficient and environmentally friendly, lower global warming
- 4 ) Intelligent controller. auto for making ice, release ice , cleaning and trouble alarm.
- 5 ) Adopt SS304 and ABS for ice machine. ice bin designed with interior rounded corners for easy cleaning with PE injection molding process makes smooth and beautiful surface, strong and durable.
- 6) Easy cleaning, Pour the cleaning liquid into the water trough. Only 35 minutes to run a cycle.
- 7 ) Easy for repair and service. Removable air filter,water-trough,distribution tube for fast and efficient cleaning,lower labor cost.
- 8) The main components (First well-known international brands). Unique evaporator design with more efficient and energy-saving.
- 9) Perfect for hotels, restaurants, coffee shops, convenience stores, beverage stores, etc. quickly cooling drinks.